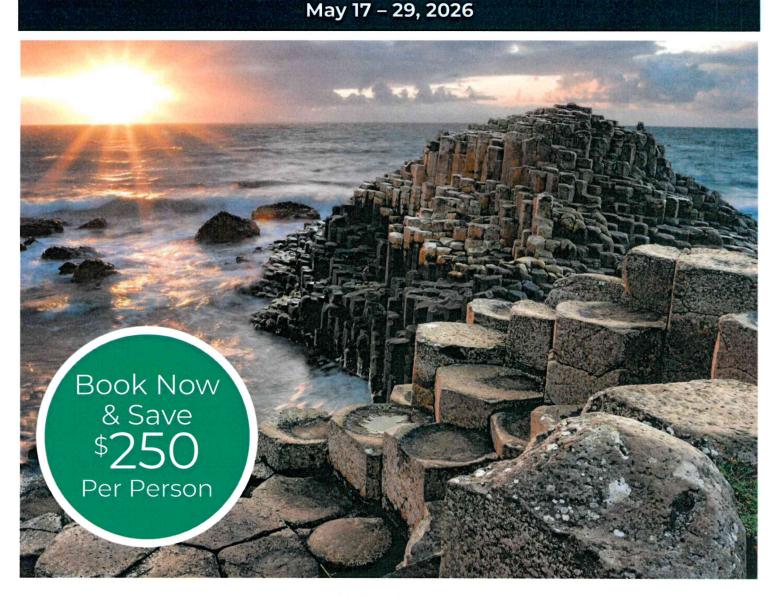

#### **Experience It! Northern Ireland**

As part of the United Kingdom, Northern Ireland offers a different experience than its namesake. From the stunning lakes of Fermanagh to an overnight stay in a regal manor, Northern Ireland will feel otherworldly. Take in the lively city of Derry, venturing within the towering stone walls that encircle centuries of history. Experience Belfast, Northern Ireland's capital. The city is filled to the brim with local history – known to be the site where the infamous *Titanic* was built – and bustling with modern energy. Marvel at a land of rolling hills and verdant green valleys at the Glens of Antrim, where the horizon stretches for nine valleys. Stand in awe at Giant's Causeway, where 40,000 interlocking rocks form hexagonal footstones fit for a giant. The hardened-lava structures reach a height of 39 feet in some places, providing an ethereal quality to the out-of-place landscape.